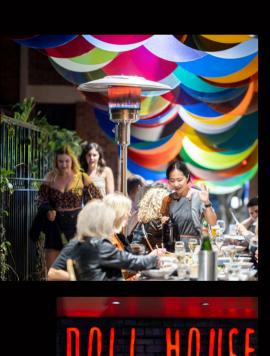

# FUNCTIONS AT CHU THE PHAT

Chu the Phat offers an authentic Asian street food experience with a modern dining flair. The venue, set over two large levels, is connected by an expansive steel spiral staircase and hosts an exciting atmosphere, with a combination of traditional Asian decorations and modern interior design.

The eclectic and exciting venue can cater events for groups of 20 to 400 with a range of unique spaces, including a laneway and outdoor bar connecting bustling Melbourne Street with trendy Fish Lane. Chu the Phat also offers a large mezzanine dining space, and an intimate bar area on the lower level.

## **DOLL HOUSE BAR**

UP TO 100 GUESTS COCKTAIL STYLE

The perfect space with limitless possibilities and the freedom to move inside or outside.