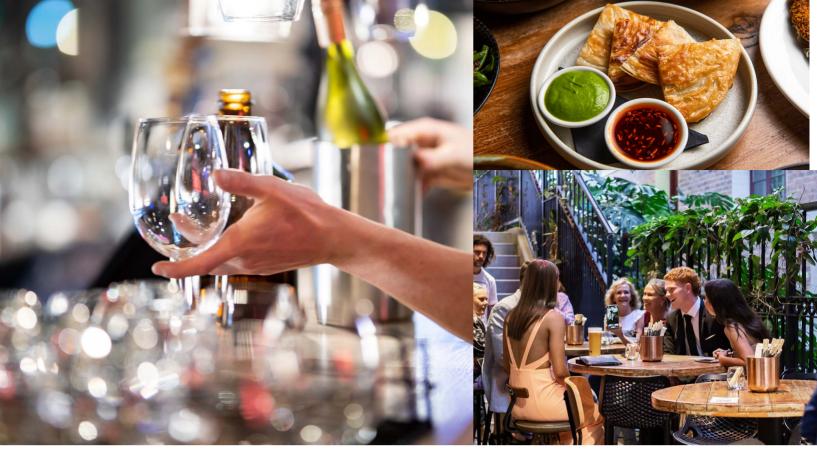

# FUNCTIONS AT CHU THE PHAT

Chu the Phat offers an authentic Asian street food experience with a modern dining flair. The venue, set over two large levels, is connected by an expansive steel spiral staircase and hosts an exciting atmosphere, with a combination of traditional Asian decorations and modern interior design.

The eclectic and exciting venue can cater events for groups of 20 to 400 with a range of unique spaces, including a laneway and outdoor bar connecting bustling Melbourne Street with trendy Fish Lane. Chu the Phat also offers a large mezzanine dining space, and an intimate bar area on the lower level.

Come and experience a taste sensation set to take your palate to new heights, with a menu set to delight, excite and surprise the senses. There's no doubt Chu the Phat is perfect for your next function, so come in and view the beautiful spaces available.