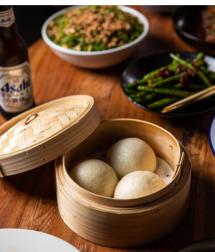

# FOOD OPTIONS

#### COCKTAIL STYLE

**PACKAGES** 

CANAPÉS \$25 PER PERSON

choose five canapés

CANAPÉS + SMALL BOWL \$35 PER PERSON

choose five canapés & one starter bowl

CANAPÉS + MAIN BOWL \$40 PER PERSON

choose five canapés & one main bowl

CANAPÉS + SMALL BOWL + MAIN BOWL \$50 PER PERSON

choose five canapés, one starter bowl & one main bowl

DESSERT BOWL \$10 PER PERSON

choose one dessert bowl

CANAPÉS (Choose Five)

steamed duck buns

sweet corn & coriander dumplings

vegetable spring rolls

fried chicken ribs

18 spice LA cut pork ribs

wagyu dumplings

chips

panko crumbed prawns

SMALL BOWLS (Choose One)

mung bean pancakes

poached chicken salad

chu fried rice

steamed greens

half shell tasmanian scallops

salmon tartare

MAIN BOWLS (Choose One)

nanna annas chilli chicken

stir fried jack's creek black angus

steamed tofu

stir fried chicken

apple glazed beef ssam

coral coast barramundi

steamed pumpkin

braised beef cheeks

**DESSERT BOWLS** 

chocolate bun