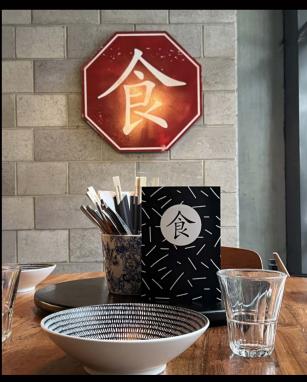

# FUNCTIONS AT CHU THE PHAT

Chu the Phat offers an authentic Asian street food experience with a modern dining flair. The venue, set over two large levels, is connected by an expansive steel spiral staircase and hosts an exciting atmosphere, with a combination of traditional Asian decorations and modern interior design.

The eclectic and exciting venue can cater events for groups of 20 to 400 with a range of unique spaces, including a laneway and outdoor bar connecting bustling Melbourne Street with trendy Fish Lane. Chu the Phat also offers a large mezzanine dining space, and an intimate bar area on the lower level.