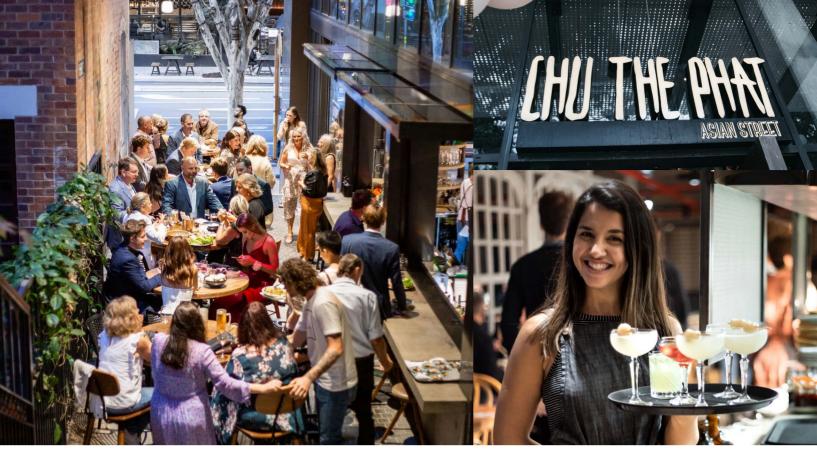

# FUNCTIONS AT CHU THE PHAT

Chu the Phat offers an authentic Asian street food experience with a modern dining flair. The venue, set over two large levels, is connected by an expansive steel spiral staircase and hosts an exciting atmosphere, with a combination of traditional Asian decorations and modern interior design.

The eclectic and exciting venue can cater events for groups of 20 to 400 with a range of unique spaces, including a laneway and outdoor bar connecting bustling Melbourne Street with trendy Fish Lane. Chu the Phat also offers a large mezzanine dining space, and an intimate bar area on the lower level.

Come and experience a taste sensation set to take your palate to new heights, with a menu set to delight, excite and surprise the senses. There's no doubt Chu the Phat is perfect for your next function, so come in and view the beautiful spaces available.