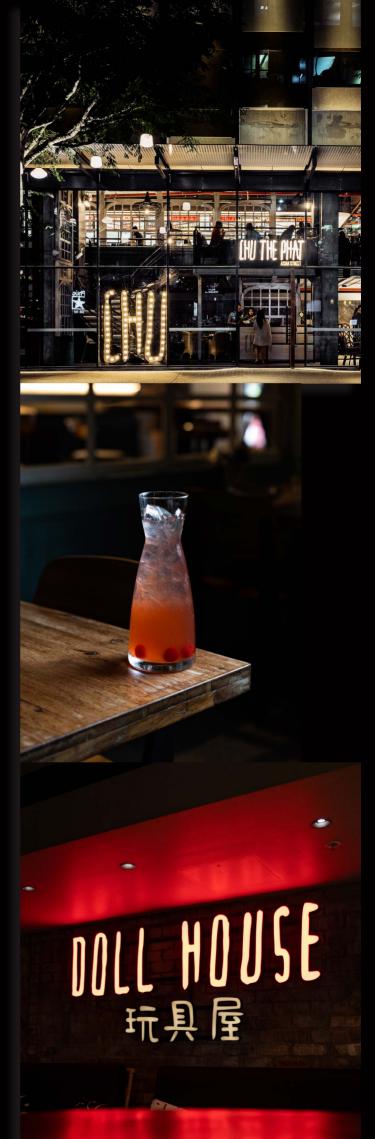

# FUNCTIONS AT CHU THE PHAT

Chu the Phat offers an authentic Asian street food experience with a modern dining flair. The venue, set over two large levels, is connected by an expansive steel spiral staircase and hosts an exciting atmosphere, with a combination of traditional Asian decorations and modern interior design.

The eclectic and exciting venue can cater events for groups of 20 to 400 with a range of unique spaces, including a laneway and outdoor bar connecting bustling Melbourne Street with trendy Fish Lane. Chu the Phat also offers a large mezzanine dining space, and an intimate bar area on the lower level.

## **DOLL HOUSE BAR**

UP TO 100 GUESTS COCKTAIL STYLE

The perfect space with limitless possibilities and the freedom to move inside or outside.